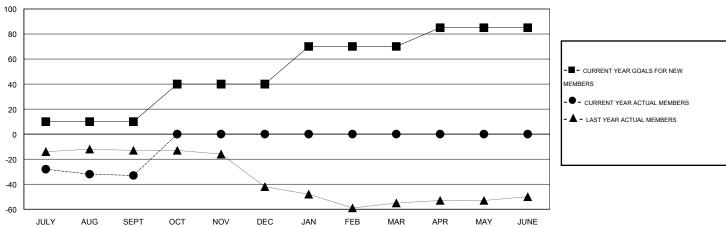

#### GOALS AND ACTUAL MEMBERS CUMULATIVE

| DROPPED CLUBS: 0  DROPPED MEMBERS             | 10 CLUBS OF 34 ADDED 1 OR MORE NEW MEMBERS | GENDER DISTRIBUTION  MALE 710 (71.29%)  FEMALE 286 (28.71%) |                   |
|-----------------------------------------------|--------------------------------------------|-------------------------------------------------------------|-------------------|
| DECEASED  CLUB CANCELLED  OTHER  TOTAL  G  44 | CLICK HERE FOR HEALTH ASSESSMENT DATA      | FAMILY UNIT MEMBERS HEAD OF HOUSEHOLD NON-HEAD OF HOUSEHOLD | 253<br>119<br>134 |

# LOCATION PENNSYLVANIA

| GMT | CA | 1 |
|-----|----|---|
|     |    |   |

|                       |                  | Clubs     |                  |                       |               |                    | Members                             |                    |                  |
|-----------------------|------------------|-----------|------------------|-----------------------|---------------|--------------------|-------------------------------------|--------------------|------------------|
| RESULTS FOR 2016-2017 |                  |           |                  | RESULTS FOR 2016-2017 |               |                    |                                     |                    |                  |
| QUARTER               | NEW CLUB<br>GOAL | NEW CLUBS | DROPPED<br>CLUBS | NET<br>GAIN/LOSS      | QUARTER       | NEW MEMBER<br>GOAL | CHARTER AND<br>NEW MEMBERS<br>ADDED | DROPPED<br>MEMBERS | NET<br>GAIN/LOSS |
| JULY/AUG/SEPT         | 0                | 0         | 0                | 0                     | JULY/AUG/SEPT | 10                 | 11                                  | 44                 | -33              |
| OCT/NOV/DEC           | 0                | 0         | 0                | 0                     | OCT/NOV/DEC   | 30                 | 0                                   | 0                  | 0                |
| JAN/FEB/MAR           | 0                | 0         | 0                | 0                     | JAN/FEB/MAR   | 30                 | 0                                   | 0                  | 0                |
| APR/MAY/JUNE          | 0                | 0         | 0                | 0                     | APR/MAY/JUNE  | 15                 | 0                                   | 0                  | 0                |